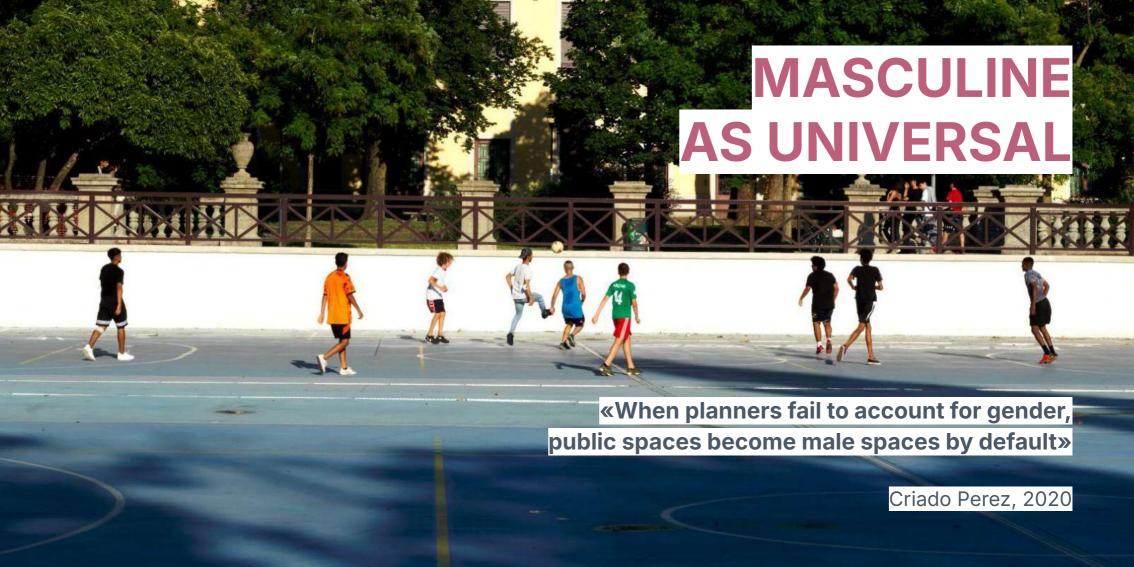

### GENDER DIFFERENCES

Gender differences are anchored to socially determined roles:

Women still today the main responsible for care work, and therefore strictly linked to the domestic space;

Men mostly stereotyped in the role of breadwinner, and therefore more related to the public sphere.