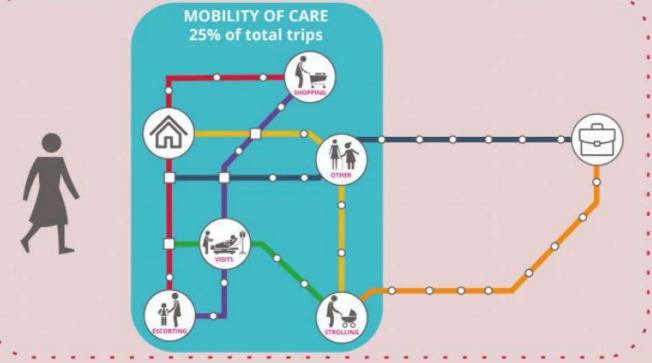

#### TRIP-CHAINING

"Women's journeys are often more complex, reflecting the stratified and sometimes conflicting duties of paid and unpaid work."

Leslie Kern