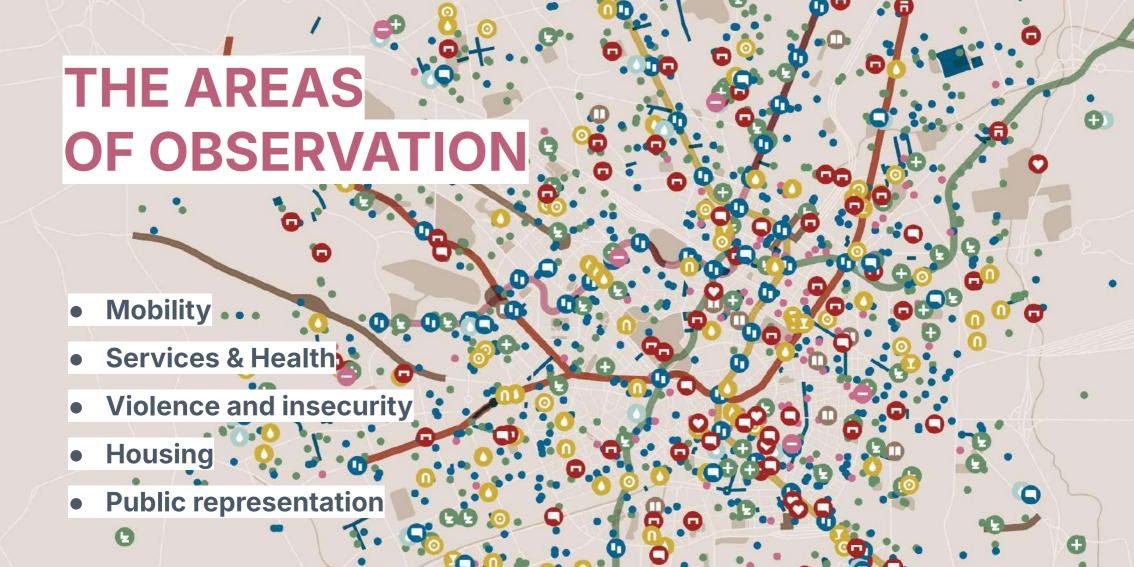

#### GENDER ATLAS AS A METHODOLOGY

Mapping of services, initiatives, networks active on the territory supporting the everyday life of women and gender minorities;

Collection of gender-disaggregated data useful for understanding needs and perceptions, in a gender comparison.

#### THE OBJECTIVES

Equip local public administration with a tool (internal report + web app) to guide equal opportunity policies by highlighting strengths, gaps, unmet needs, and grassroots initiatives, and by shedding light on key issues identified by the project.