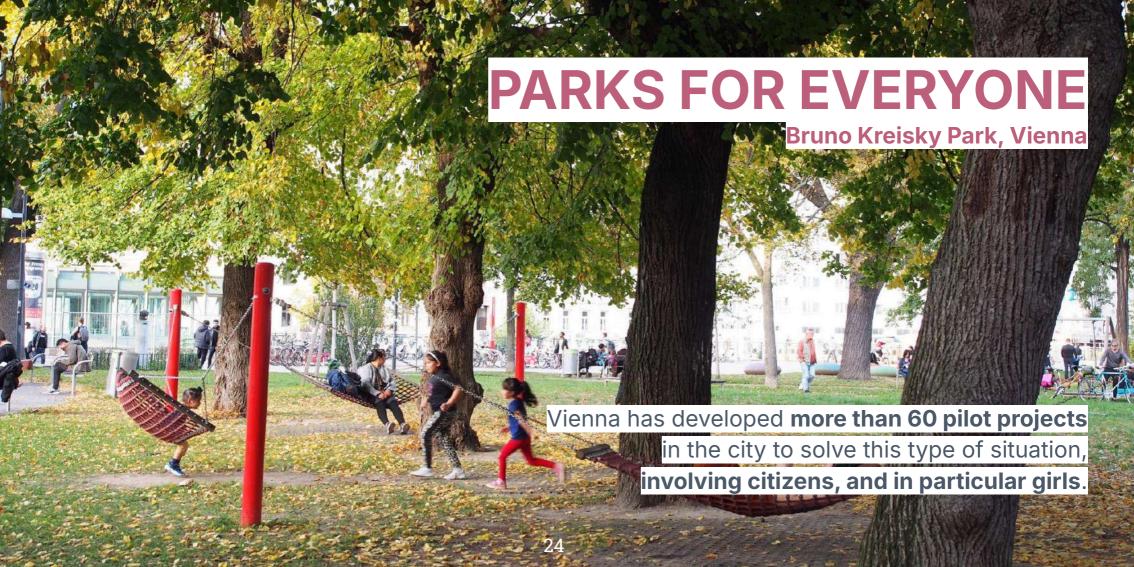

### GENDER DIFFERENCES

Gender differences are anchored to socially determined roles:

Women still today the main responsible for care work, and therefore strictly linked to the domestic space;

Men mostly stereotyped in the role of breadwinner, and therefore more related to the public sphere.

#### TRIP-CHAINING

"Women's journeys are often more complex, reflecting the stratified and sometimes conflicting duties of paid and unpaid work."

Leslie Kern