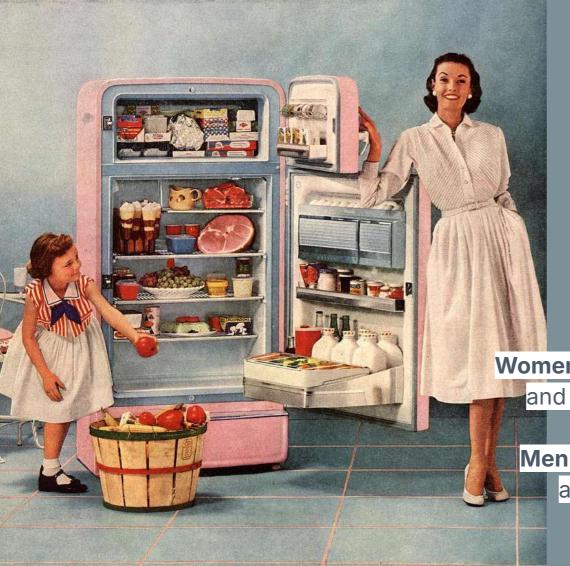

### GENDER DIFFERENCES

Gender differences are anchored to socially determined roles:

Women still today the main responsible for care work, and therefore strictly linked to the domestic space;

Men mostly stereotyped in the role of breadwinner, and therefore more related to the public sphere.