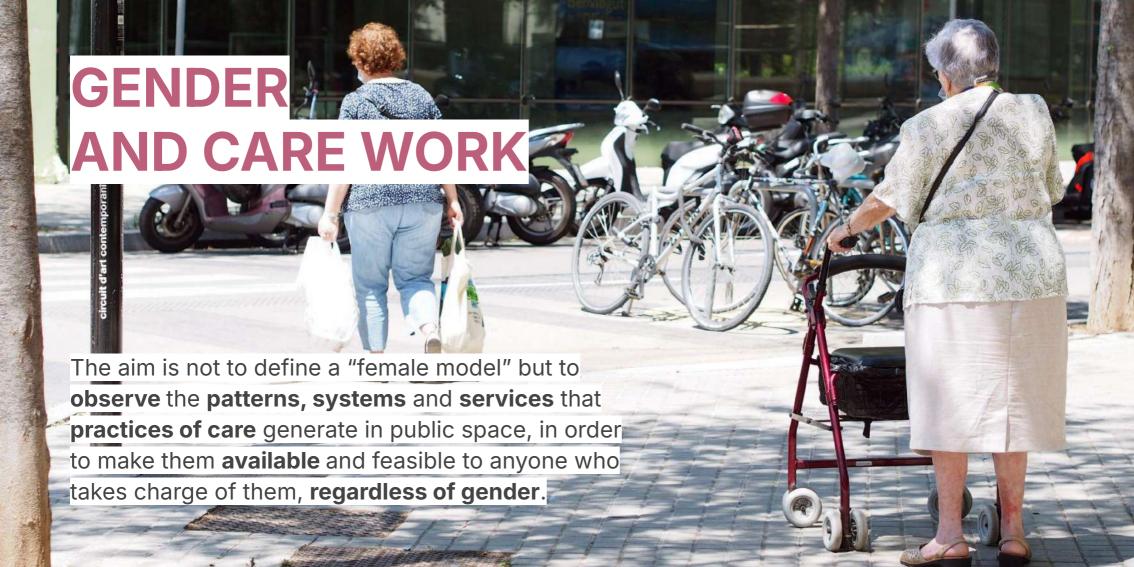

### GENDER DIFFERENCES

Gender differences are anchored to socially determined roles:

Women still today the main responsible for care work, and therefore strictly linked to the domestic space;

Men mostly stereotyped in the role of breadwinner, and therefore more related to the public sphere.